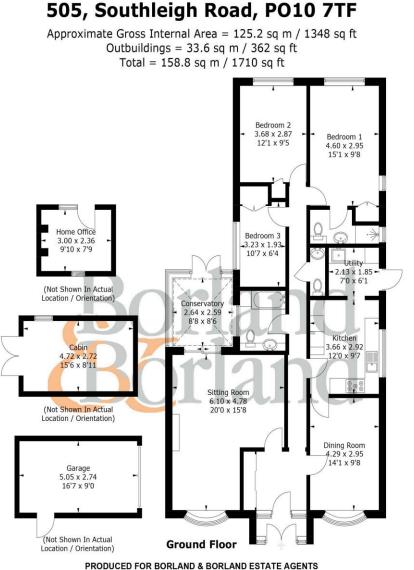

The property comprises: Entrance porch, Hallway with feature storage, dining room, leading onto the modern fitted Kitchen with Utility and door giving access to the side of the property. Spacious L shape sitting room, flowing out to conservatory with doors leading to the Garden. Off the Hallway you will find A family Bathroom, and an extra cloakroom, three good sized Bedrooms, the principal bedroom benefiting from a modern En Suite shower room. All bedrooms have the benefit of built in storage. Externally there is a large gravelled Driveway to the front with a detached garage with electric door. The low maintenance rear garden gives a feeling of seclusion, mainly patio with an artificial lawn area and mature boarders. There is also a pitched roof home office, and a further summer house, currently set up as a home cinema room. Viewings strongly recommended to appreciate how much this property offers.

## Accommodation

- Entrance Porch
- Hallway
- Dining Room
- Kitchen
- Utility
- L Shape Sitting Room
- Conservatory
- Bedroom One, with Ensuite Shower Room
- Bedroom Two
- Bedroom Three
- Family Bathroom
- Cloakroom

## External:

- Large Driveway
- Detached Garage
- Private enclosed rear Garden
- Home Office
- Summer House/Cinema Room

EPC Rating: Council Tax: E

**Directions** SAT NAV: PO10 7TF

Whilst every attempt has been made to ensure the accuracy of the floorplan, measurements of doors, windows and rooms are approximate. These plans are for representation purposes only as defined by RICS Code of Measuring Practice and used as such by any prospective purchaser. (ID987434)