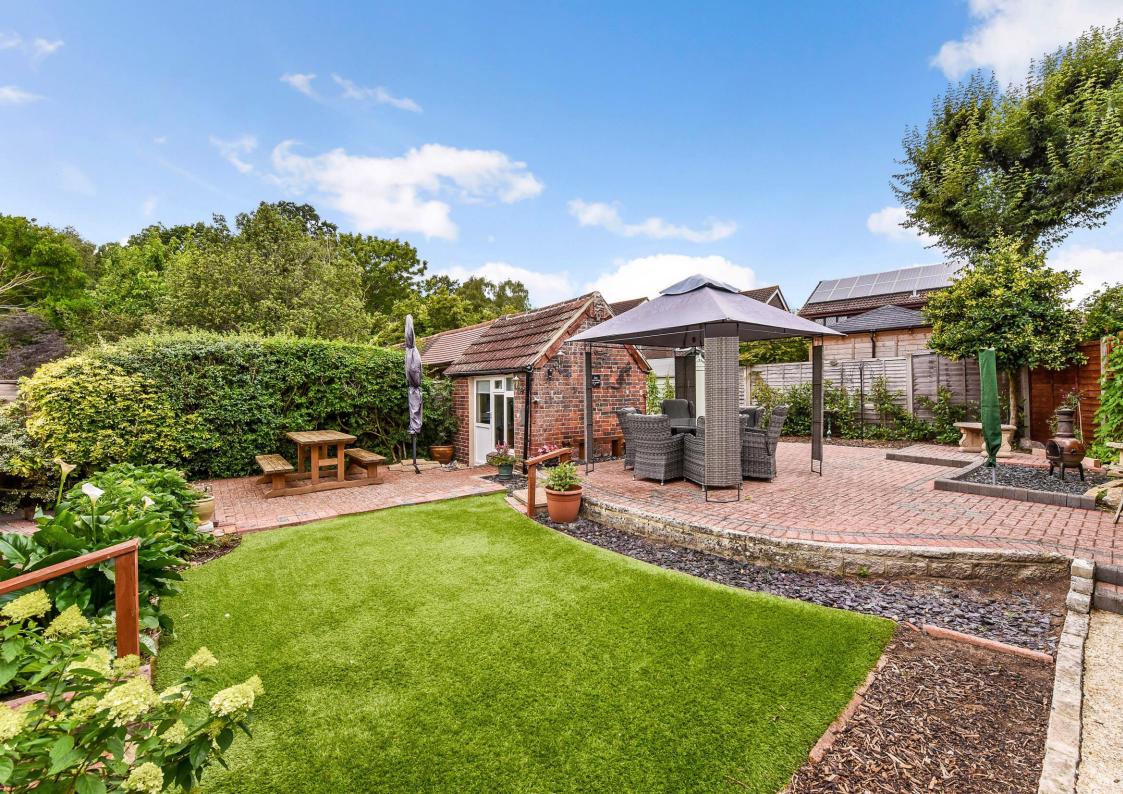

The property comprises: Entrance porch, Hallway with feature storage, dining room, leading onto the modern fitted Kitchen with Utility and door giving access to the side of the property. Spacious L shape sitting room, flowing out to conservatory with doors leading to the Garden. Off the Hallway you will find A family Bathroom, and an extra cloakroom, three good sized Bedrooms, the principal bedroom benefiting from a modern En Suite shower room. All bedrooms have the benefit of built in storage. Externally there is a large gravelled Driveway to the front with a detached garage with electric door. The low maintenance rear garden gives a feeling of seclusion, mainly patio with an artificial lawn area and mature boarders. There is also a pitched roof home office, and a further summer house, currently set up as a home cinema room. Viewings strongly recommended to appreciate how much this property offers.

## External:

- Large Driveway
- Detached Garage
- Private enclosed rear Garden
- Home Office
- Summer House/Cinema Room

EPC Rating: Council Tax: E