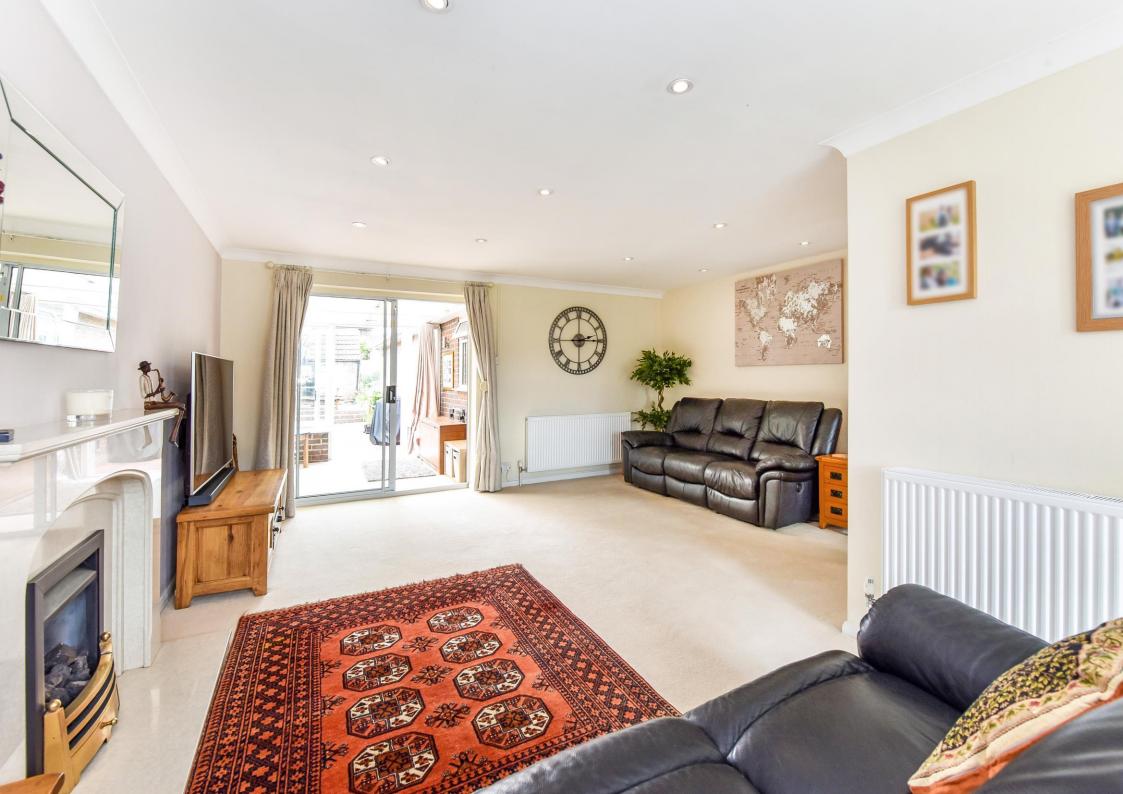

The property comprises: Entrance porch, Hallway with feature storage, dining room, leading onto the modern fitted Kitchen with Utility and door giving access to the side of the property. Spacious L shape sitting room, flowing out to conservatory with doors leading to the Garden. Off the Hallway you will find A family Bathroom, and an extra cloakroom, three good sized Bedrooms, the principal bedroom benefiting from a modern En Suite shower room. All bedrooms have the benefit of built in storage. Externally there is a large gravelled Driveway to the front with a detached garage with electric door. The low maintenance rear garden gives a feeling of seclusion, mainly patio with an artificial lawn area and mature boarders. There is also a pitched roof home office, and a further summer house, currently set up as a home cinema room. Viewings strongly recommended to appreciate how much this property offers.

## Accommodation

- Entrance Porch
- Hallway
- Dining Room
- Kitchen
- Utility
- L Shape Sitting Room
- Conservatory
- Bedroom One, with Ensuite Shower Room
- Bedroom Two
- Bedroom Three
- Family Bathroom
- Cloakroom