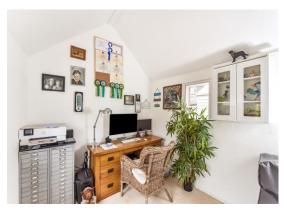

The property comprises: Entrance porch, Hallway with feature storage, dining room, leading onto the modern fitted Kitchen with Utility and door giving access to the side of the property. Spacious L shape sitting room, flowing out to conservatory with doors leading to the Garden. Off the Hallway you will find A family Bathroom, and an extra cloakroom, three good sized Bedrooms, the principal bedroom benefiting from a modern En Suite shower room. All bedrooms have the benefit of built in storage. Externally there is a large gravelled Driveway to the front with a detached garage with electric door. The low maintenance rear garden gives a feeling of seclusion, mainly patio with an artificial lawn area and mature boarders. There is also a pitched roof home office, and a further summer house, currently set up as a home cinema room. Viewings strongly recommended to appreciate how much this property offers.

## External:

- Large Driveway
- Detached Garage
- Private enclosed rear Garden
- Home Office
- Summer House/Cinema Room

EPC Rating: Council Tax: E