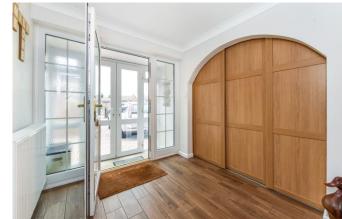

The property comprises: Entrance porch, Hallway with feature storage, dining room, leading onto the modern fitted Kitchen with Utility and door giving access to the side of the property. Spacious L shape sitting room, flowing out to conservatory with doors leading to the Garden. Off the Hallway you will find A family Bathroom, and an extra cloakroom, three good sized Bedrooms, the principal bedroom benefiting from a modern En Suite shower room. All bedrooms have the benefit of built in storage. Externally there is a large gravelled Driveway to the front with a detached garage with electric door. The low maintenance rear garden gives a feeling of seclusion, mainly patio with an artificial lawn area and mature boarders. There is also a pitched roof home office, and a further summer house, currently set up as a home cinema room. Viewings strongly recommended to appreciate how much this property offers.