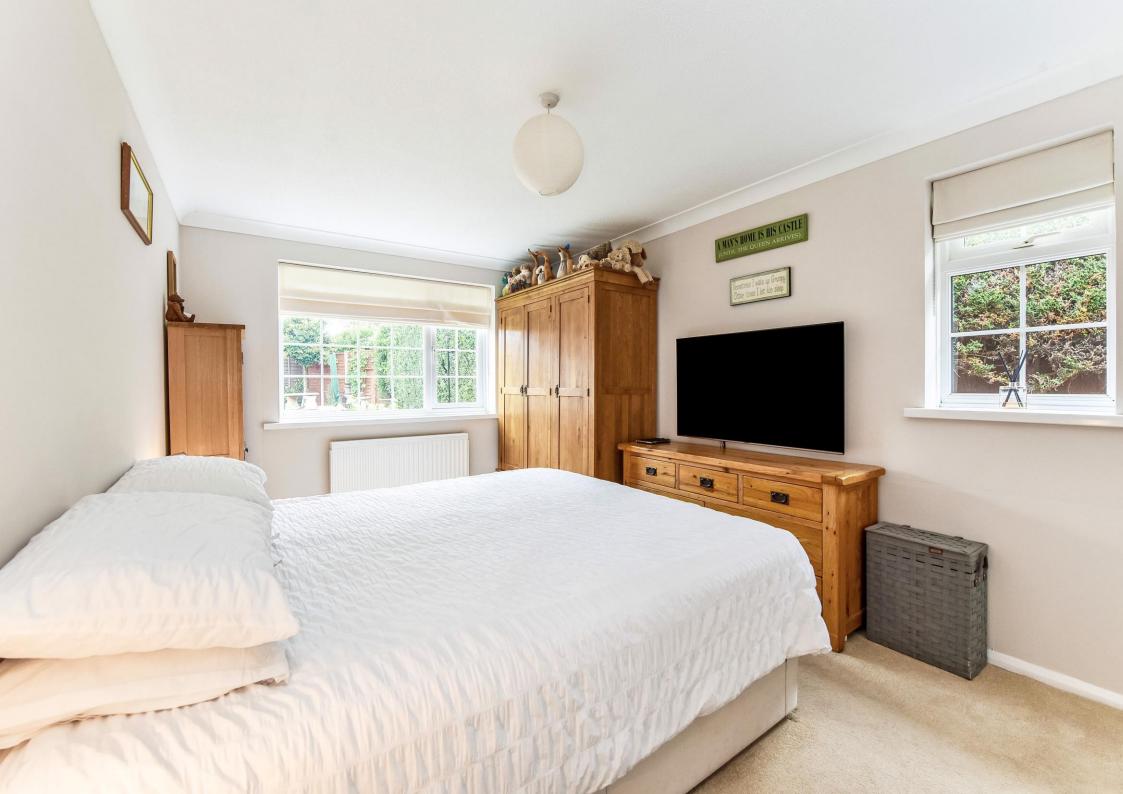

The property comprises: Entrance porch, Hallway with feature storage, dining room, leading onto the modern fitted Kitchen with Utility and door giving access to the side of the property. Spacious L shape sitting room, flowing out to conservatory with doors leading to the Garden. Off the Hallway you will find A family Bathroom, and an extra cloakroom, three good sized Bedrooms, the principal bedroom benefiting from a modern En Suite shower room. All bedrooms have the benefit of built in storage. Externally there is a large gravelled Driveway to the front with a detached garage with electric door. The low maintenance rear garden gives a feeling of seclusion, mainly patio with an artificial lawn area and mature boarders. There is also a pitched roof home office, and a further summer house, currently set up as a home cinema room. Viewings strongly recommended to appreciate how much this property offers.

## Accommodation

- Entrance Porch
- Hallway
- Dining Room
- Kitchen
- Utility
- L Shape Sitting Room
- Conservatory
- Bedroom One, with Ensuite Shower Room
- Bedroom Two
- Bedroom Three
- Family Bathroom
- Cloakroom