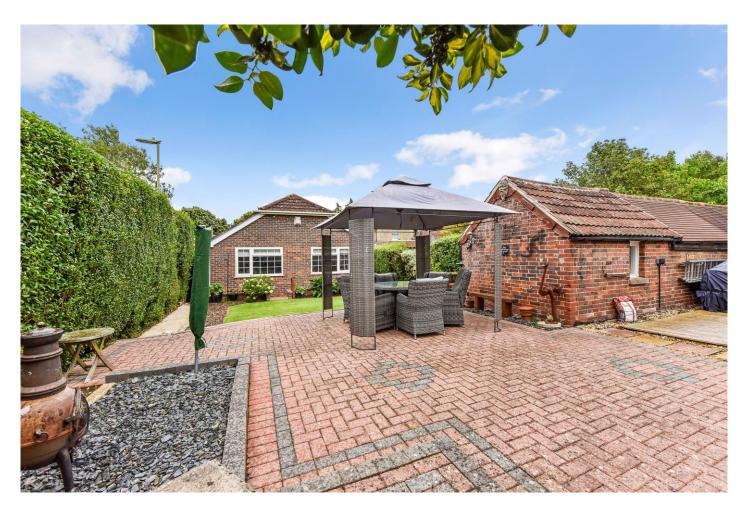

The property comprises: Entrance porch, Hallway with feature storage, dining room, leading onto the modern fitted Kitchen with Utility and door giving access to the side of the property. Spacious L shape sitting room, flowing out to conservatory with doors leading to the Garden. Off the Hallway you will find A family Bathroom, and an extra cloakroom, three good sized Bedrooms, the principal bedroom benefiting from a modern En Suite shower room. All bedrooms have the benefit of built in storage. Externally there is a large gravelled Driveway to the front with a detached garage with electric door. The low maintenance rear garden gives a feeling of seclusion, mainly patio with an artificial lawn area and mature boarders. There is also a pitched roof home office, and a further summer house, currently set up as a home cinema room. Viewings strongly recommended to appreciate how much this property offers.

## External:

- Large Driveway
- Detached Garage
- Private enclosed rear Garden
- Home Office
- Summer House/Cinema Room

EPC Rating: Council Tax: E