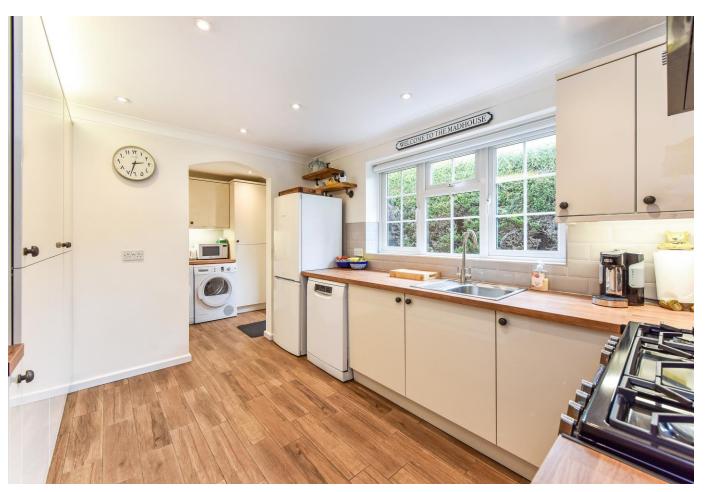

The property comprises: Entrance porch, Hallway with feature storage, dining room, leading onto the modern fitted Kitchen with Utility and door giving access to the side of the property. Spacious L shape sitting room, flowing out to conservatory with doors leading to the Garden. Off the Hallway you will find A family Bathroom, and an extra cloakroom, three good sized Bedrooms, the principal bedroom benefiting from a modern En Suite shower room. All bedrooms have the benefit of built in storage. Externally there is a large gravelled Driveway to the front with a detached garage with electric door. The low maintenance rear garden gives a feeling of seclusion, mainly patio with an artificial lawn area and mature boarders. There is also a pitched roof home office, and a further summer house, currently set up as a home cinema room. Viewings strongly recommended to appreciate how much this property offers.

## Accommodation

- Entrance Porch
- Hallway
- Dining Room
- Kitchen
- Utility
- L Shape Sitting Room
- Conservatory
- Bedroom One, with Ensuite Shower Room
- Bedroom Two
- Bedroom Three
- Family Bathroom
- Cloakroom