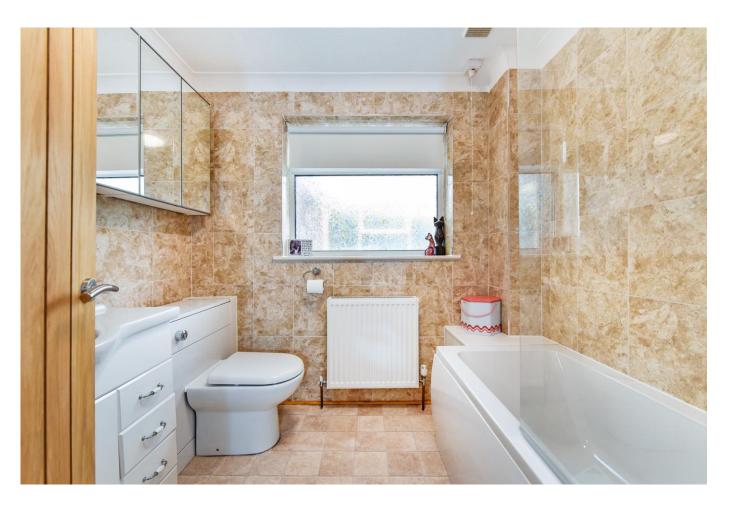

The property comprises: Entrance porch, Hallway with feature storage, dining room, leading onto the modern fitted Kitchen with Utility and door giving access to the side of the property. Spacious L shape sitting room, flowing out to conservatory with doors leading to the Garden. Off the Hallway you will find A family Bathroom, and an extra cloakroom, three good sized Bedrooms, the principal bedroom benefiting from a modern En Suite shower room. All bedrooms have the benefit of built in storage. Externally there is a large gravelled Driveway to the front with a detached garage with electric door. The low maintenance rear garden gives a feeling of seclusion, mainly patio with an artificial lawn area and mature boarders. There is also a pitched roof home office, and a further summer house, currently set up as a home cinema room. Viewings strongly recommended to appreciate how much this property offers.

## Accommodation

- Entrance Porch
- Hallway
- Dining Room
- Kitchen
- Utility
- L Shape Sitting Room
- Conservatory
- Bedroom One, with Ensuite Shower Room
- Bedroom Two
- Bedroom Three
- Family Bathroom
- Cloakroom