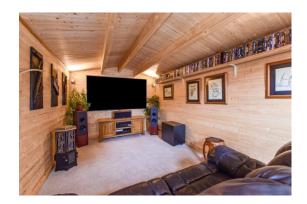

The property comprises: Entrance porch, Hallway with feature storage, dining room, leading onto the modern fitted Kitchen with Utility and door giving access to the side of the property. Spacious L shape sitting room, flowing out to conservatory with doors leading to the Garden. Off the Hallway you will find A family Bathroom, and an extra cloakroom, three good sized Bedrooms, the principal bedroom benefiting from a modern En Suite shower room. All bedrooms have the benefit of built in storage. Externally there is a large gravelled Driveway to the front with a detached garage with electric door. The low maintenance rear garden gives a feeling of seclusion, mainly patio with an artificial lawn area and mature boarders. There is also a pitched roof home office, and a further summer house, currently set up as a home cinema room. Viewings strongly recommended to appreciate how much this property offers.

## External:

- Large Driveway
- Detached Garage
- Private enclosed rear Garden
- Home Office
- Summer House/Cinema Room

EPC Rating: Council Tax: E