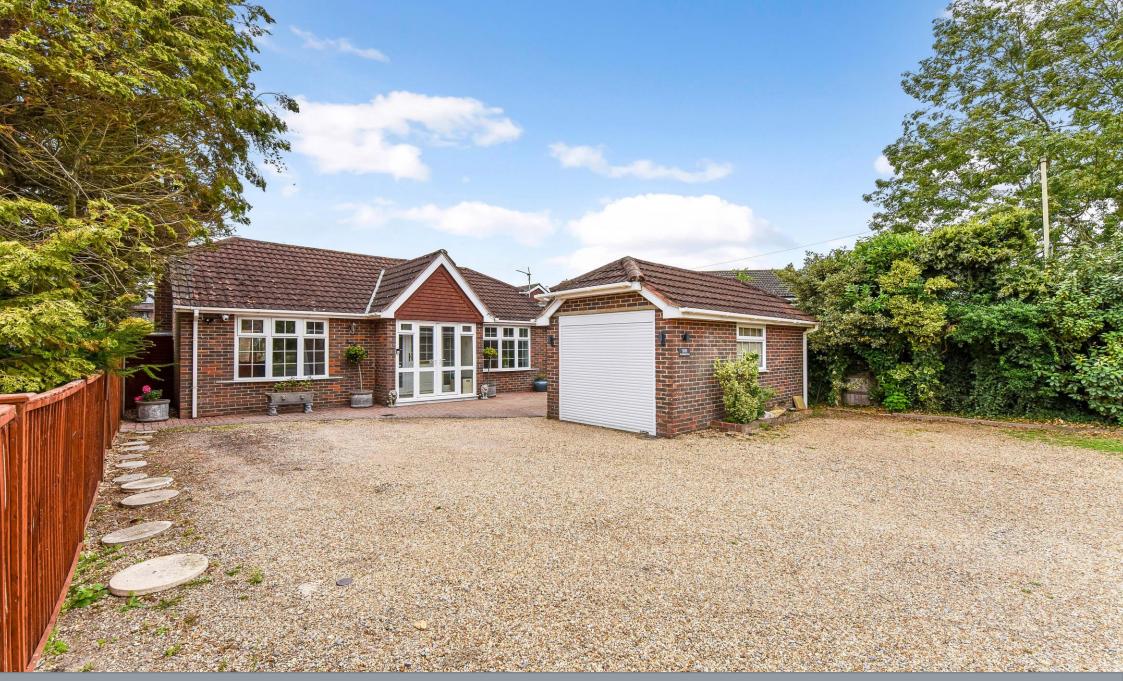

The property comprises: Entrance porch, Hallway with feature storage, dining room, leading onto the modern fitted Kitchen with Utility and door giving access to the side of the property. Spacious L shape sitting room, flowing out to conservatory with doors leading to the Garden. Off the Hallway you will find A family Bathroom, and an extra cloakroom, three good sized Bedrooms, the principal bedroom benefiting from a modern En Suite shower room. All bedrooms have the benefit of built in storage. Externally there is a large gravelled Driveway to the front with a detached garage with electric door. The low maintenance rear garden gives a feeling of seclusion, mainly patio with an artificial lawn area and mature boarders. There is also a pitched roof home office, and a further summer house, currently set up as a home cinema room. Viewings strongly recommended to appreciate how much this property offers.

## External:

- Large Driveway
- Detached Garage
- Private enclosed rear Garden
- Home Office
- Summer House/Cinema Room

EPC Rating: Council Tax: E